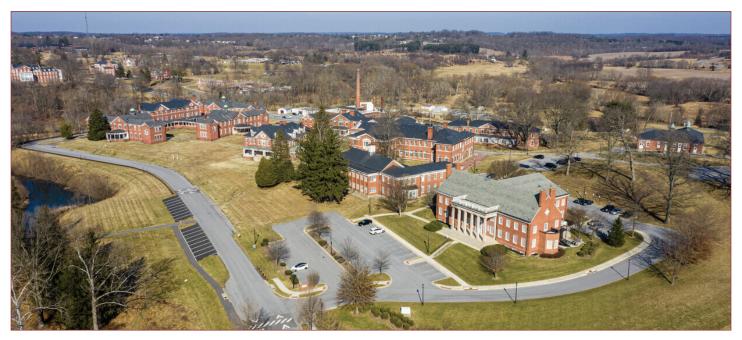

# **WARFIELD AT HISTORIC SYKESVILLE - RETAIL**

Warfield Ave. Sykesville, MD 21784

### **PROPERTY HIGHLIGHTS**

- 1,500 SF to 60,000 SF proposed retail to Include inline strip and pad sites
- Mixed use project also will include 145 Townhouses, 184,000 SF of existing historic buildings and 100,000 SF of new office, and hotel.